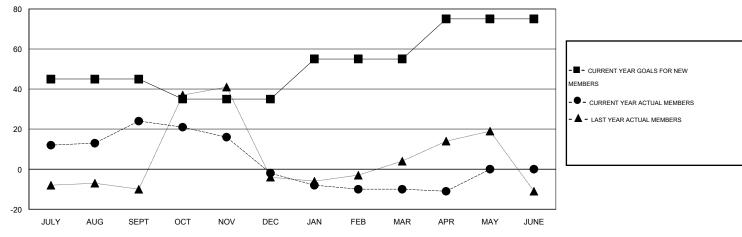

#### GOALS AND ACTUAL MEMBERS CUMULATIVE

| DROPPED CLUBS: 0  DROPPED MEMBERS |         | 20 CLUBS OF 39 ADDED 1 OR MORE<br>NEW MEMBERS | GENDER DISTRIBUTION  MALE 603 (64.77%)  FEMALE 328 (35.23%) |     |
|-----------------------------------|---------|-----------------------------------------------|-------------------------------------------------------------|-----|
| DECEASED CLUB CANCELLED           | 15<br>0 | CLICK HERE FOR HEALTH ASSESSMENT DATA         | FAMILY UNIT MEMBERS                                         | 235 |
| OTHER                             | 94      |                                               | HEAD OF HOUSEHOLD                                           | 117 |
| TOTAL                             | 109     |                                               | NON-HEAD OF HOUSEHOLD                                       | 118 |